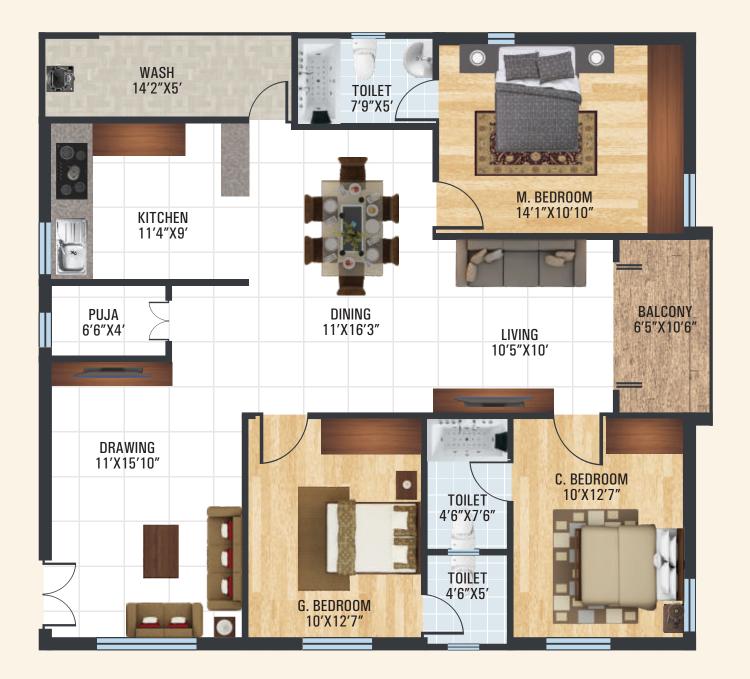

#### **FLAT NO. 101**

3 BHK - EAST FACING

Super Builtup Area - 1690 SFT

#### FLAT NO. 102 & 103

2 BHK - NORTH FACING

Super Builtup Area - 1180 SFT

#### **FLAT NO. 104**

**3 BHK - WEST FACING** 

Super Builtup Area - 1680 SFT

Earthquake Resistant R.C.C. Framed