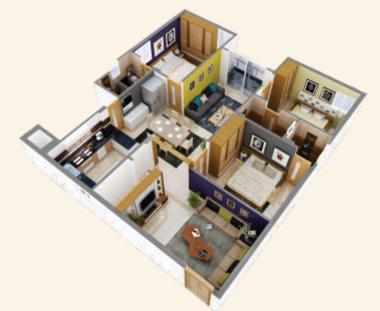

#### **FLAT NO. 101**

3 BHK - EAST FACING

Super Builtup Area - 1690 SFT

#### FLAT NO. 102 & 103

2 BHK - NORTH FACING

Super Builtup Area - 1180 SFT

#### **FLAT NO. 104**

**3 BHK - WEST FACING** 

Super Builtup Area - 1680 SFT

Earthquake Resistant R.C.C. Framed