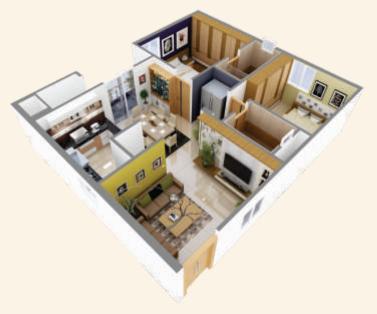

## TYPICAL FLOOR PLAN

## INSPIRED LIVING INDOORS & OUT

Privacy and a lavish use of space are at the foundation of planning homes with individuality. Within our five floor building there are only four luxury apartments per floor. By designing ample open spaces and warm natural light floods the interiors, and breathes life into your living room with maximum ventilation. Widely spaced windows delightfully let the outdoors in and enhance the views. There's a palette of fine features and finishes proving that a true professional was behind planning every feature you see around you.