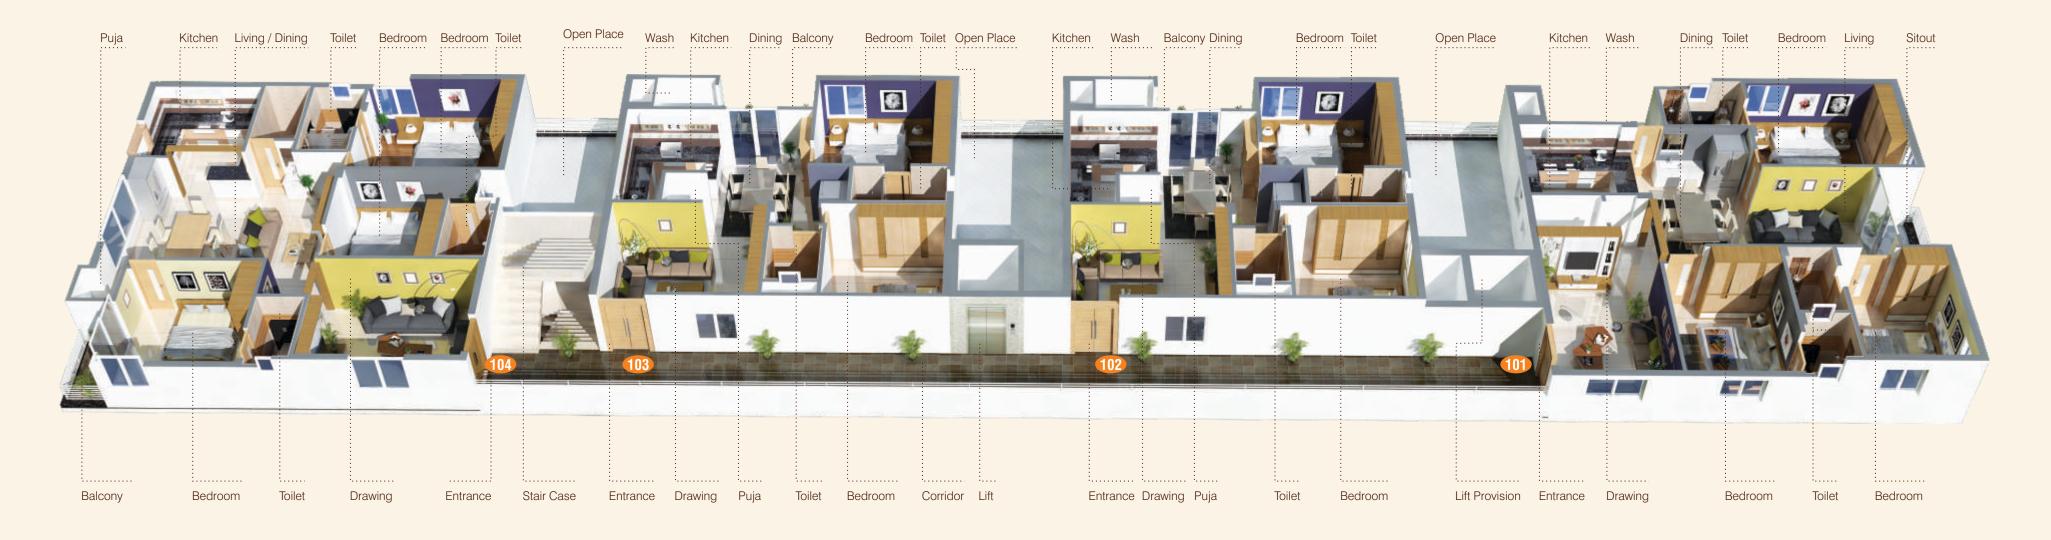

## TYPICAL FLOOR PLAN

## INSPIRED LIVING INDOORS & OUT

Privacy and a lavish use of space are at the foundation of planning homes with individuality. Within our five floor building there are only four luxury apartments per floor. By designing ample open spaces and warm natural light floods the interiors, and breathes life into your living room with maximum ventilation. Widely spaced windows delightfully let the outdoors in and enhance the views. There's a palette of fine features and finishes proving that a true professional was behind planning every feature you see around you.

#### AREA STATEMENT

| FLAT         | 101   | 102   | 103   | 104   |
|--------------|-------|-------|-------|-------|
| BHK          | 3 BHK | 2 BHK | 2 BHK | 3 BHK |
| AREA IN SFT. | 1690  | 1180  | 1180  | 1680  |

#### **FLAT NO. 101**

3 BHK - EAST FACING

Super Builtup Area - 1690 SFT

#### FLAT NO. 102 & 103

2 BHK - NORTH FACING

Super Builtup Area - 1180 SFT

#### **FLAT NO. 104**

**3 BHK - WEST FACING** 

Super Builtup Area - 1680 SFT

Earthquake Resistant R.C.C. Framed