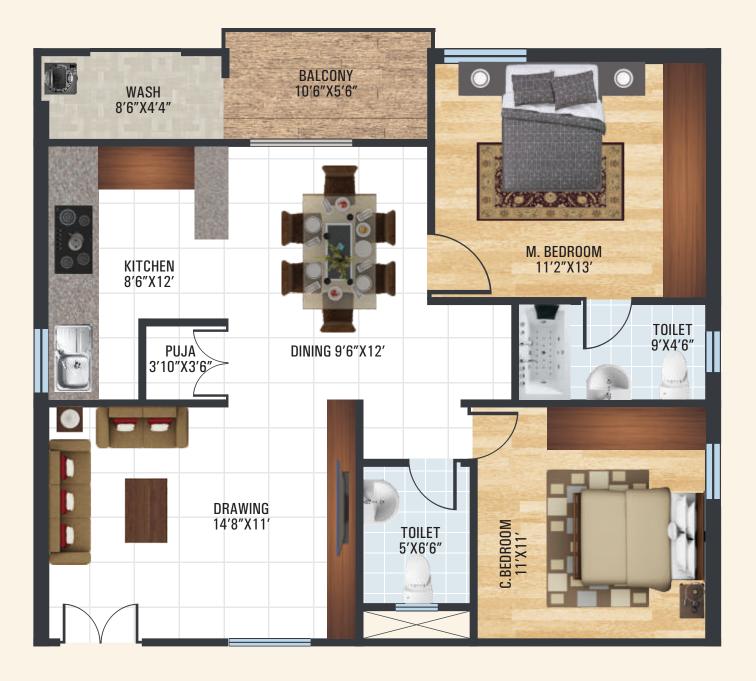

ce are at the foundation of planning homes with individuality. Within our five floor building there are only four luxury apartments per floor. By designing ample open spaces and warm natural light floods the interiors, and breathes life into your living room with maximum ventilation. Widely spaced windows delightfully let the outdoors in and enhance the views. There's a palette of fine features and finishes proving that a true professional was behind planning every feature you see around you.

#### AREA STATEMENT

| FLAT         | 101   | 102   | 103   | 104   |
|--------------|-------|-------|-------|-------|
| BHK          | 3 BHK | 2 BHK | 2 BHK | 3 BHK |
| AREA IN SFT. | 1690  | 1180  | 1180  | 1680  |







#### **FLAT NO. 101**

3 BHK - EAST FACING

Super Builtup Area - 1690 SFT





#### FLAT NO. 102 & 103

2 BHK - NORTH FACING

Super Builtup Area - 1180 SFT



#### **FOUNDATION & STRUCTURE**

Structure.

9" External wall

4" Internal wall

#### FINISHES

float glass panels.

glass.

#### TOILETS

Wash basin with Cera / Hindware or equivalent make. Wall mounted EWC with flush tank. Hot and cold water with diverter & shower. Provision for geyser and exhaust fan in all bathrooms. All CP fittings of Jaquar or equivalent make.



#### **FLAT NO. 104**

**3 BHK - WEST FACING** 

Super Builtup Area - 1680 SFT



Earthquake Resistant R.C.C. Framed

#### SUPER STRUCTURE

**Internal:** Smooth plastered surface treated with lappam / putty and painted with acrylic emulsion over a coat of primer.

**External:** Two coats of cement plastering with two coats of Birla putty or tex