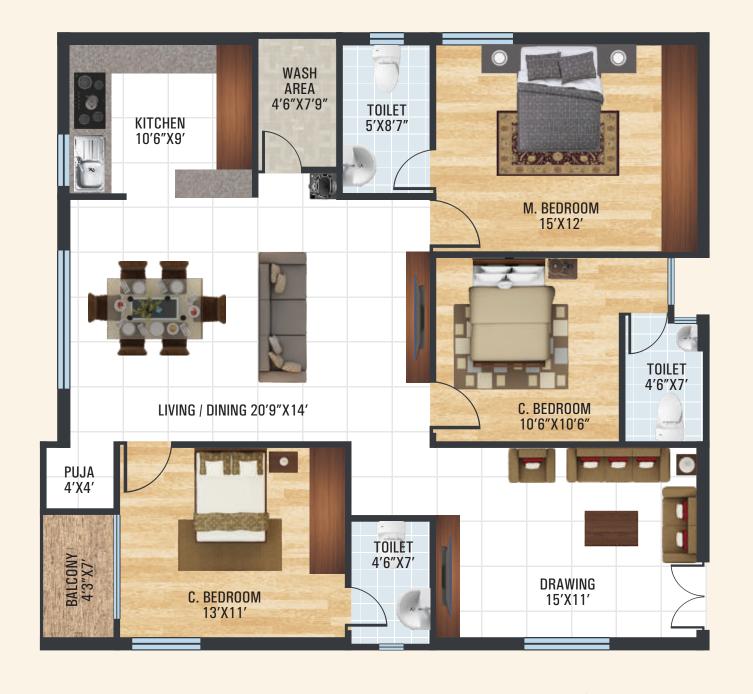

#### **FLAT NO. 101**

3 BHK - EAST FACING

Super Builtup Area - 1690 SFT

#### **FLAT NO. 104**

**3 BHK - WEST FACING** 

Super Builtup Area - 1680 SFT

Earthquake Resistant R.C.C. Framed