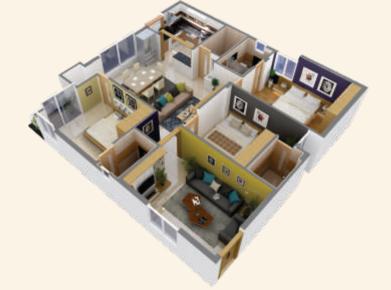

## TYPICAL FLOOR PLAN

## INSPIRED LIVING INDOORS & OUT

Privacy and a lavish use of space are at the foundation of planning homes with individuality. Within our five floor building there are only four luxury apartments per floor. By designing ample open spaces and warm natural light floods the interiors, and breathes life into your living room with maximum ventilation. Widely spaced windows delightfully let the outdoors in and enhance the views. There's a palette of fine features and finishes proving that a true professional was behind planning every feature you see around you.