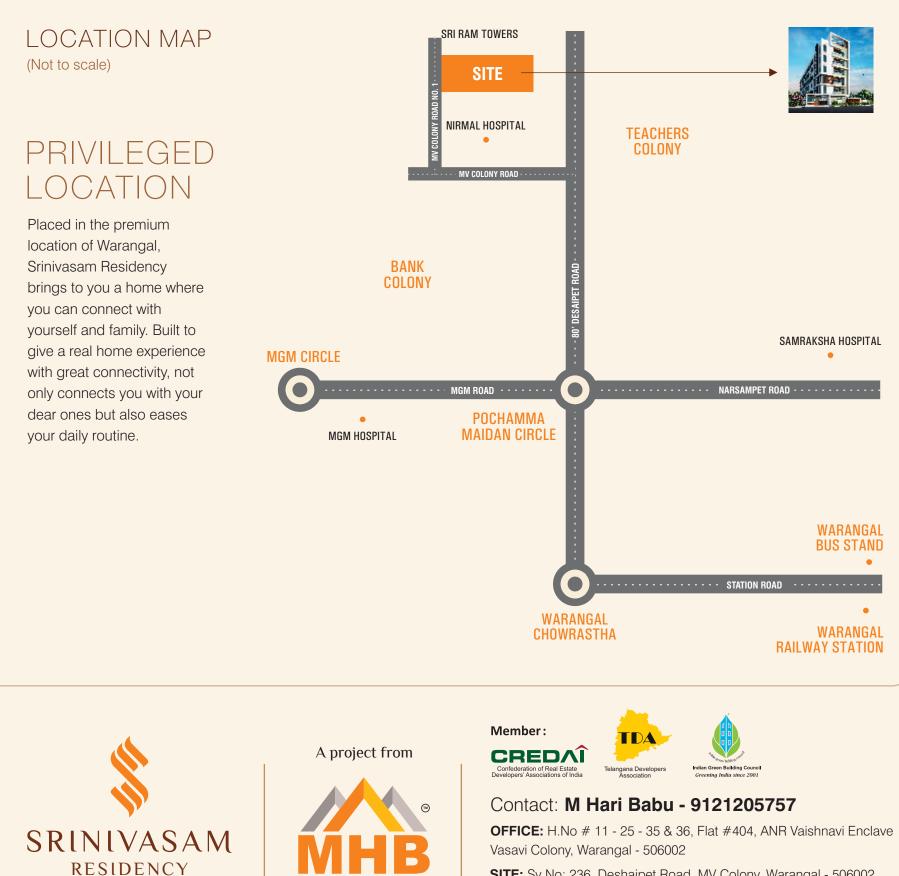

Srinivasam Residency a 1545 Sq. Yd. project placed in the premium location of Warangal, is the address have always aspired of.

Nestled amongst green landscapes Srinivasam Residency offers 3 & 2 BHK apartments that offer a quality living you have always dreamt of. Where each apartment has been efficiently designed to maximize space & sunlight while ensuring a superb community living experience.